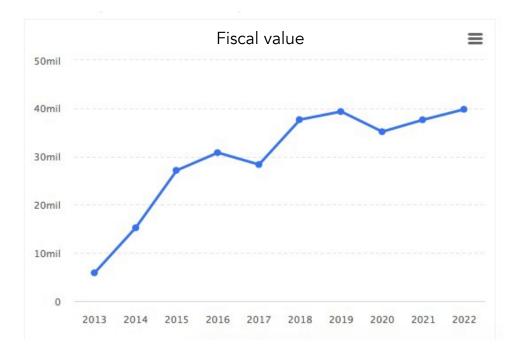

Shareholding: Sorin Aron and Călin Aron

EN ISO 9001 20100213010428

EN ISO 14001 20104213010429

ISO 45001 20116213010430

| INDICATORI            | 2022       | 2021       | 2020       | 2019       | 2018       | 2017       | 2016       | 2015       | 2014       | 2013      |
|-----------------------|------------|------------|------------|------------|------------|------------|------------|------------|------------|-----------|
| Cifra de afaceri netă | 39.818.699 | 37.646.838 | 35.169.769 | 39.350.435 | 37.670.761 | 28.346.417 | 30.814.653 | 27.143.459 | 15.224.003 | 5.875.077 |
| Venituri totale       | 41.344.468 | 39.295.393 | 35.852.429 | 40.165.627 | 37.974.489 | 28.864.731 | 31.345.364 | 27.436.140 | 15.240.411 | 5.879.107 |