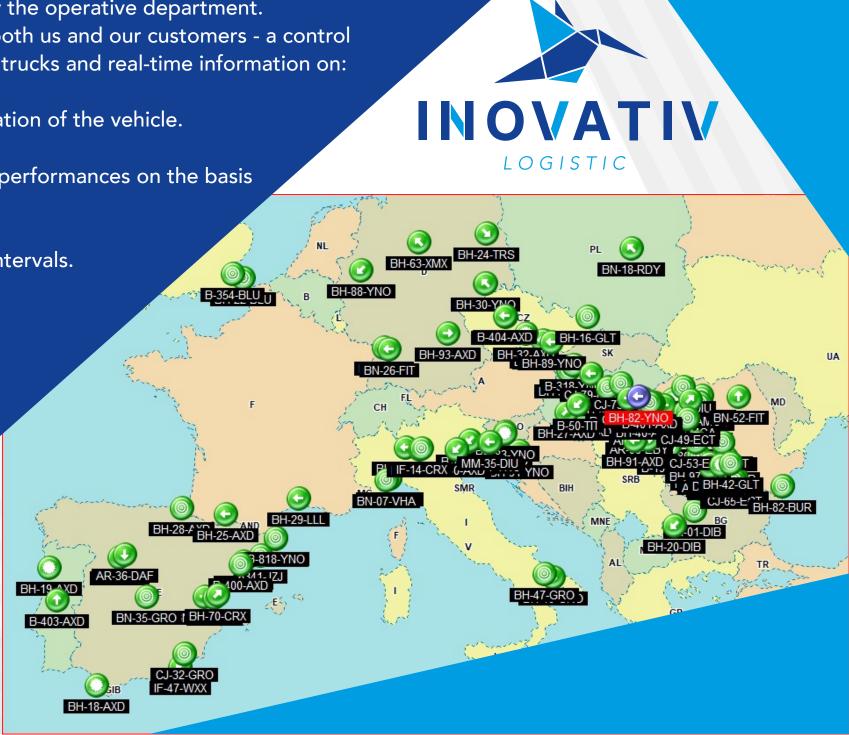

Our cars are monitored with WebEye tracking system and are coordinated 24/24 by the operative department. We have thus ensured - both us and our customers - a control complete information on trucks and real-time information on:

- the exact route and location of the vehicle.
- detailed analysis of the performances on the basis driving style.
- planning maintenance intervals.
- speed reports travel, driving times and rest times.