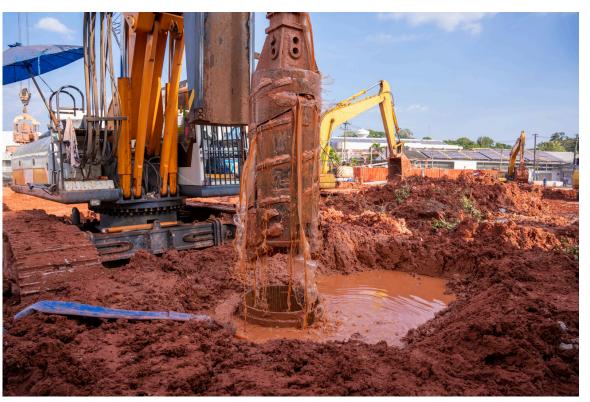

### SWISO DRILLING

### DRILLINGSWISS FORAJE PUŢURI APĂ

DRILLING SWISS is part of the SWISO Group and has over 20 years of experience in the field of drilling, we offer a diverse range of services starting from water well drilling, water well repairs, to drilling installations and the necessary documentation to start well drilling works of water.

Our team of professionals drills water wells anywhere in Romania.

You can find more information on the <u>DRILLING</u> <u>SWISS</u> services we provide by visiting our website www.swisoforaje.ro.

Make time for what matters!