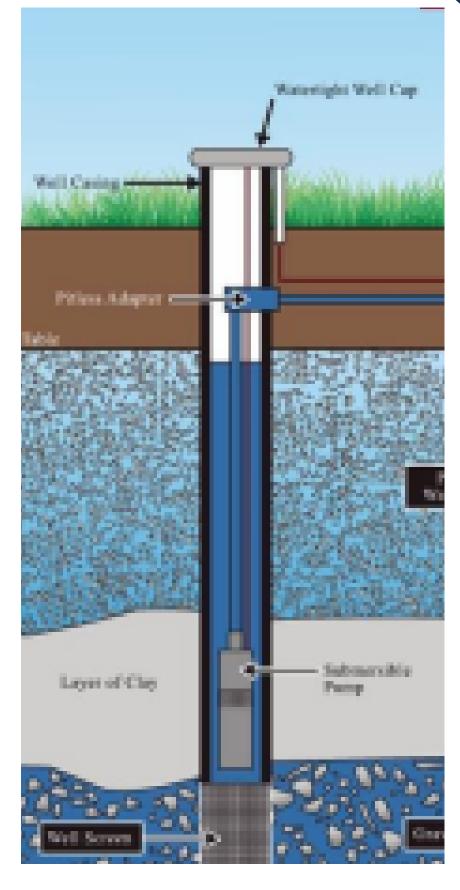

### SWISO DRILLING

### DRILLINGSWISS FORAJE PUŢURI APĂ

DRILLING SWISS is part of the SWISO Group and has over 20 years of experience in the field of drilling, we offer a diverse range of services starting from water well drilling, water well repairs, to drilling installations and the necessary documentation to start well drilling works of water.

Our team of professionals drills water wells anywhere in Romania.

You can find more information on the <u>DRILLING</u> <u>SWISS</u> services we provide by visiting our website www.swisoforaje.ro.

Make time for what matters!