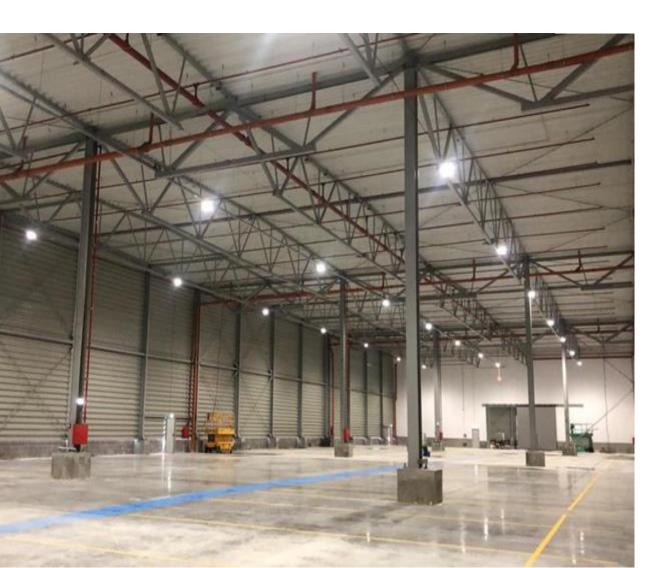

#### Jedlice, Poland

Warehouse for finished products and production facilities

 $Area = 20.500 \, m^2$ 

#### Year of completion