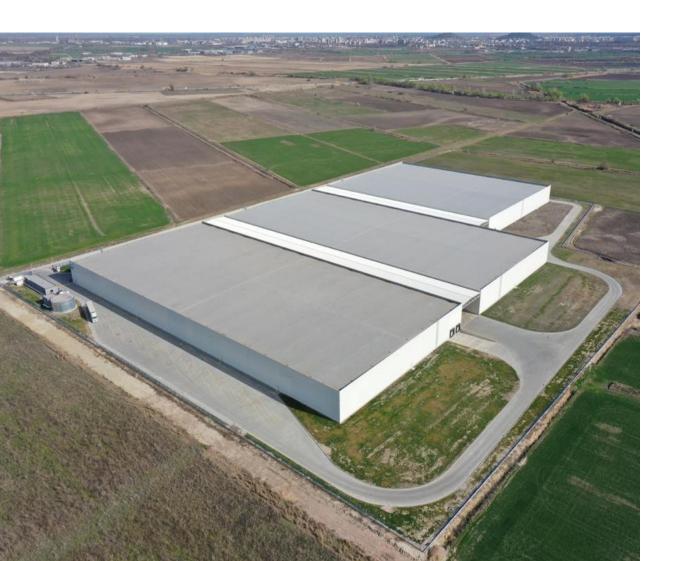

#### Maritsa, Bulgaria

Logistic centre

 $Area = 51.000 \, m^2$ 

#### Year of completion