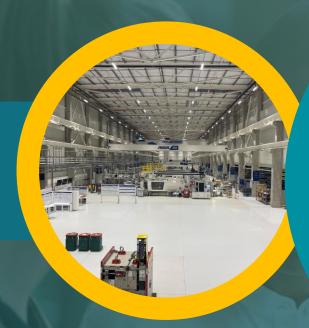

#### Rychnov nad Kněžnou, Czech Republic

Offices, Social and Production Facilities to produce automotive items

 $Area = 3.000 \text{ m}^2$ 

#### **Industry**

**Automotive** 