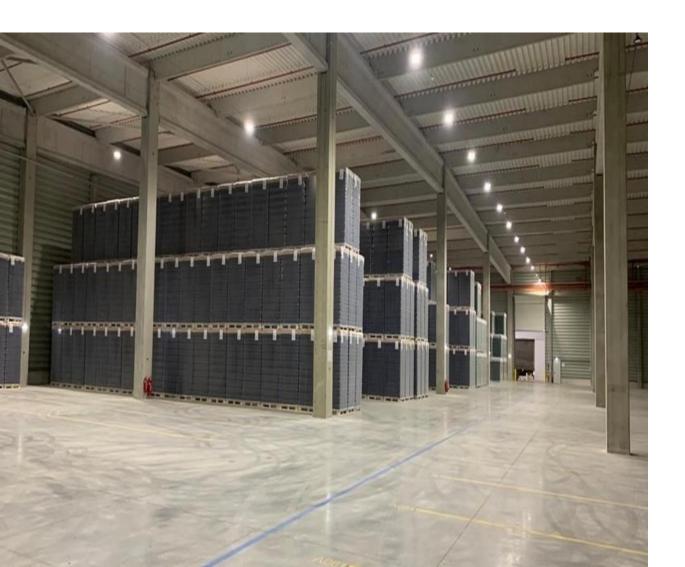

#### Sieraków, Poland

Warehouses for finished products

 $Area = 35.000m^2$ 

#### Year of completion