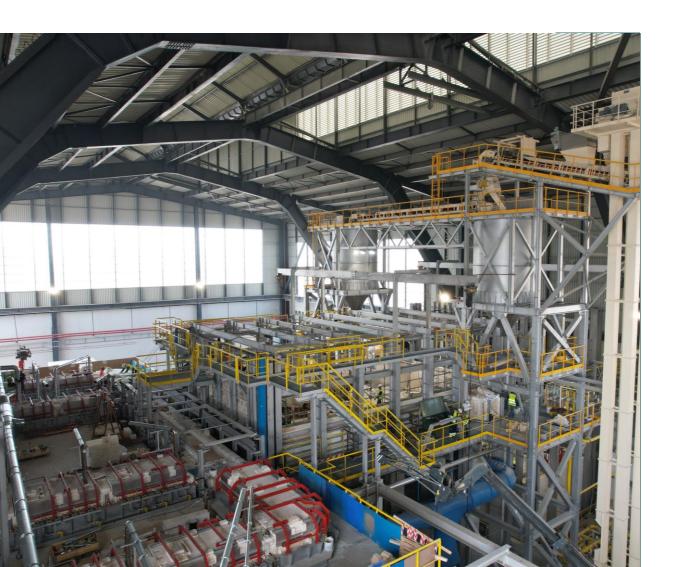

#### Sofia, Bulgaria

Social, Workshop and Production Facilities with furnace to produce glass items

 $Area = 15.000m^2$ 

#### **Industry**

Glass production

Year of completion