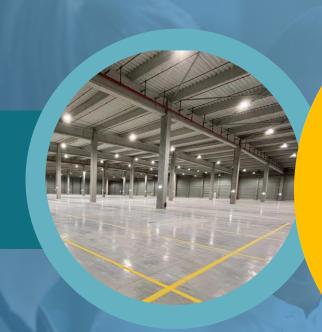

# **GFS BULGARIA**

LOGISTIC CENTERS
WAREHOUSES
>110.000 m<sup>2</sup>

PRODUCTION FACILITIES >20.000m<sup>2</sup>

# **GFS POLAND**

LOGISTIC CENTERS
WAREHOUSES
>100.000 m<sup>2</sup>

PRODUCTION FACILITIES >50.000m²

OFFICES >10.000 m<sup>2</sup>

# **GFS ROMANIA**

WAREHOUSES >100.000m<sup>2</sup>

PRODUCTION FACILITIES >16.000m<sup>2</sup>