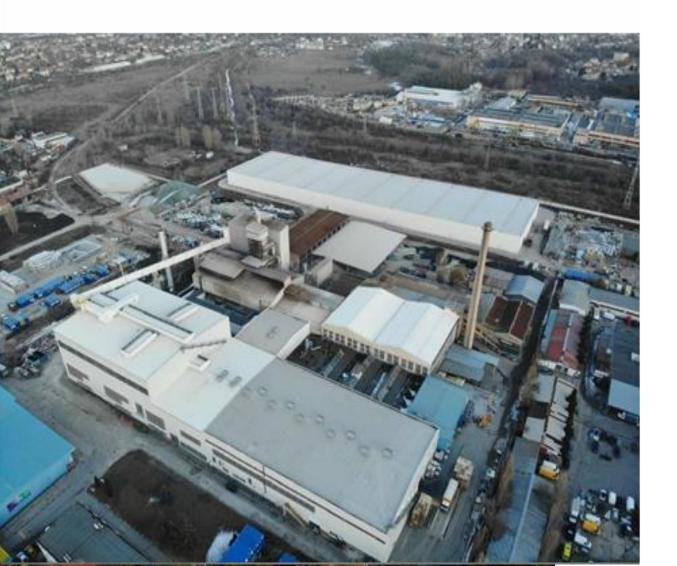

#### Sofia, Bulgaria

Social, Workshop and Production Facilities with furnace to produce glass items

 $Area = 15.000m^2$ 

#### **Industry**

Glass production

Year of completion