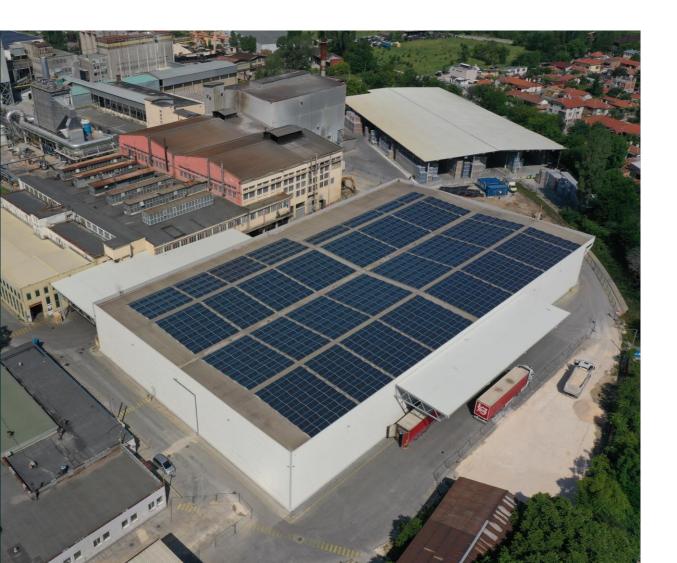

#### Maritsa, Bulgaria

Logistic centre

 $Area = 51.000 \, m^2$ 

#### Year of completion