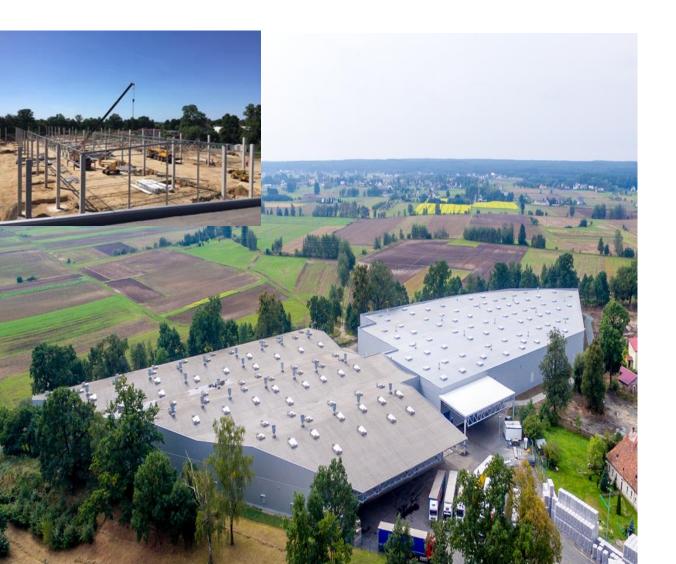

#### Jedlice, Poland

Warehouse for finished products and production facilities

 $Area = 20.500 \, m^2$ 

#### Year of completion