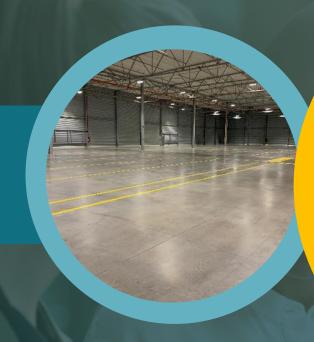

#### Sieraków, Poland

Warehouses for finished products

 $Area = 35.000m^2$ 

#### Year of completion