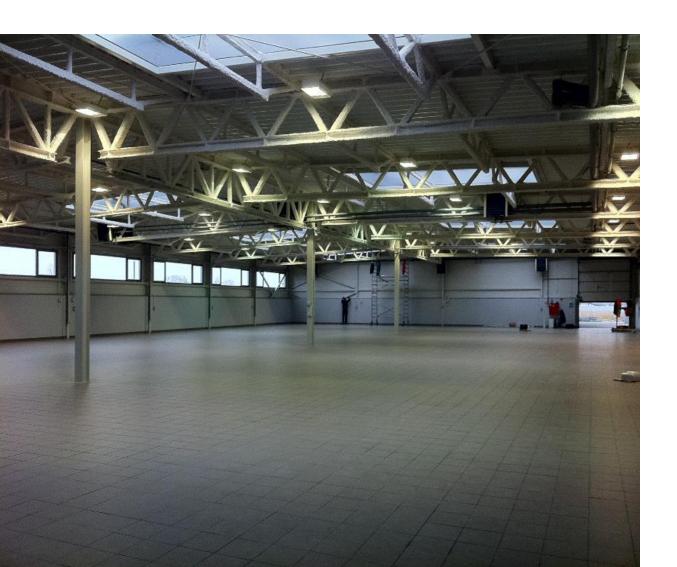

#### Sieraków, Poland

Warehouses for finished products

 $Area = 35.000m^2$ 

#### Year of completion