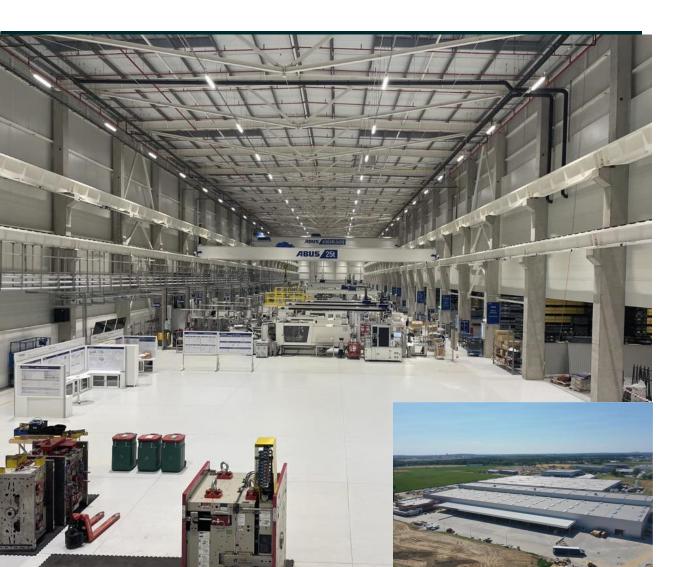

#### Żory, Poland

Production plant including offices

 $Area = 25.000 \, m^2$ 

#### **Industry**

**Automotive** 

**Year of completion** 2023