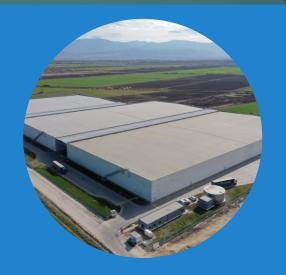

#### Maritsa, Bulgaria

Logistic centre

 $Area = 51.000 \, m^2$ 

#### Year of completion