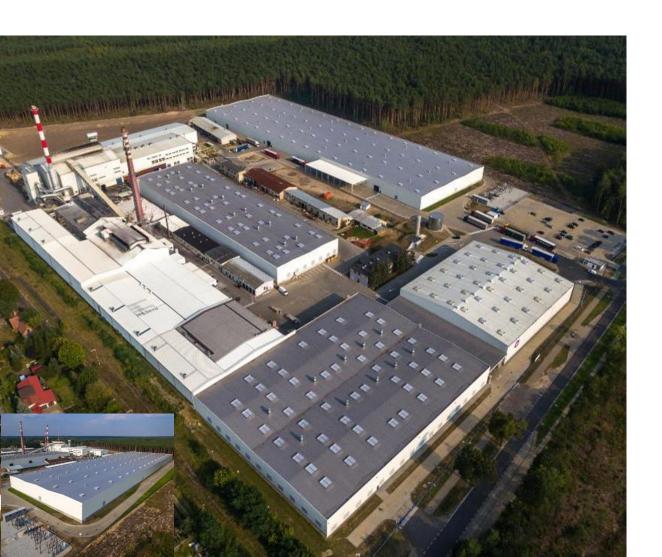

#### Sieraków, Poland

Warehouses for finished products

 $Area = 35.000m^2$ 

#### Year of completion