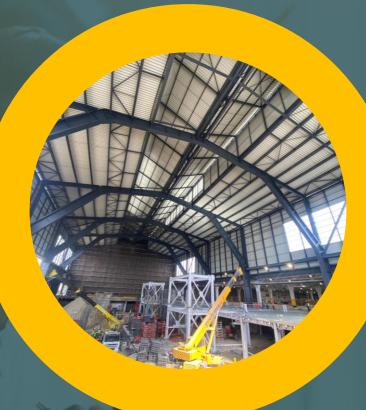

#### Sofia, Bulgaria

Social, Workshop and Production Facilities with furnace to produce glass items

 $Area = 15.000m^2$ 

#### **Industry**

Glass production

Year of completion