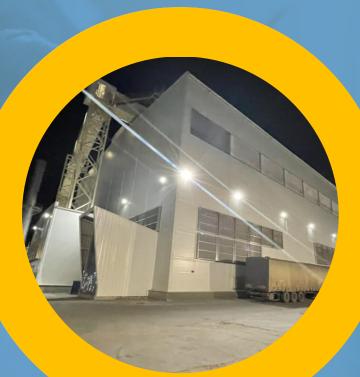

#### Sofia, Bulgaria

Social, Workshop and Production Facilities with furnace to produce glass items

 $Area = 15.000m^2$ 

#### **Industry**

Glass production

Year of completion