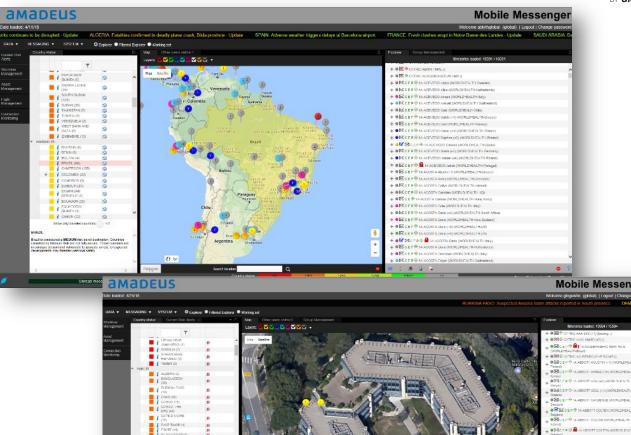

## **AMADEUS MOBILE MESSENGER**

Amadeus Mobile Messenger technology helps you with risk intelligence to meet your duty of care challenges.

- ➤ Locate travelers instantly
- Focus on relevant data about traveller status
- > Communicate effortlessly
- Optimize your workflow
- > Risk intelligence
- Real time flight status and tracking to better manage disruption
- Asset Management take care of your employees as well as your travelers
- Reporting