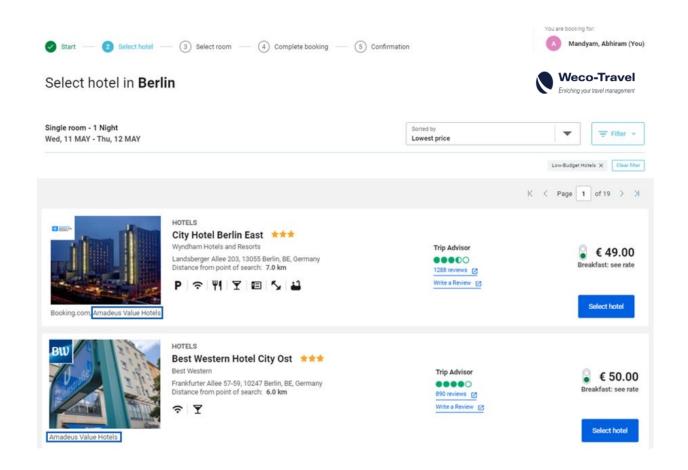

View and filter search results by the lowest CO2 emissions, compare air and rail options by greenest route. You can also set up a hotel program that includes only sustainability-minded chains and properties.

### **CO2** calculation

View and filter search results by the lowest CO2 emissions, and compare air and rail options by the greenest route.

You can also set up a hotel program that includes only sustainability-minded chains and properties.