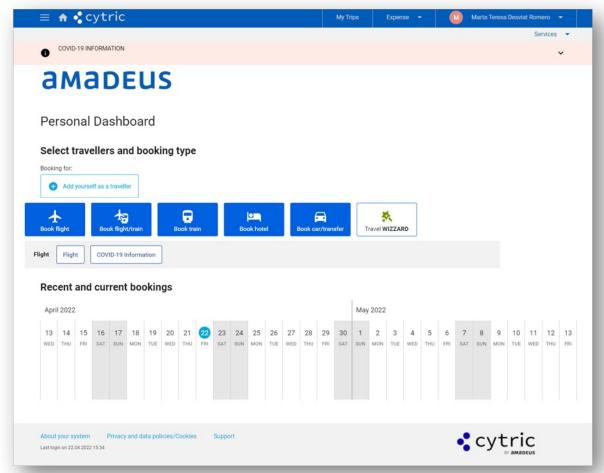

# **Cytric Travel by AMADEUS**

#### **ARE YOU DIGITALLY TRAVEL – READY?**

- Is a fully customizable online solution **available from any device** (laptop, mobile, desktop), enabling you to **plan** and **book trips**.
- All the content you need
- Access the best content, backed by our partnerships with travel providers across the industry. Search and compare all the content in one display, no matter which source it comes from.
- Co<sub>2</sub> calculation

### **ONE APP – BE MOBILE!**

Manage travel and expenses wherever you are and whenever you need them. From your mobile, desktop, or tablet.

- Automatic trip updates
- Capture your expenses
- Change your tickets
- Approve & reject travel and expenses